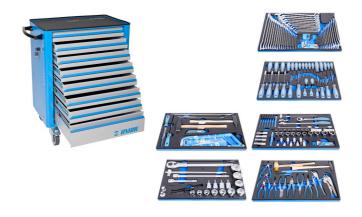

## Set of tools for servicing heavy machinery and vehicles

1012A

## Product features

Tool set offers all the necessary tool for maintenance of the agricultural machines.

| Product name                                            | SKU    | Article   | Dimensions | Quantity |
|---------------------------------------------------------|--------|-----------|------------|----------|
| Set of tools for servicing heavy machinery and vehicles | 623942 | 1012A     | -          | 184      |
| Set of wrenches in SOS tool tray                        |        | 964/28SOS |            | 1        |
| Set of screwdrivers in SOS tool tray                    |        | 964/33SOS |            | 1        |
| Set of socket wrenches in SOS tool tray                 |        | 964/50SOS |            | 1        |

| Product name                                 | SKU | Article   | Dimensions  | Quantity |
|----------------------------------------------|-----|-----------|-------------|----------|
| Set of BI pliers and hammer in SOS tool tray |     | 964/51SOS |             | 1        |
| Set of tools in SOS tool tray                |     | 964/52SOS |             | 1        |
| Set of socket wrenches in SOS tool tray      |     | 964/53SOS |             | 1        |
| Tool carriage Eurovision                     |     | 940EV6    | 800x440x923 | 1        |