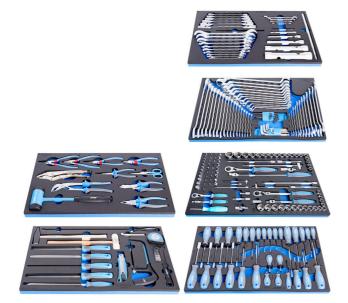

## Profiles

Product features

• Basic tool set for maintenance in car repair workshops and maintenance in the industry.

| Product name                        | SKU    | Article    | Dimensions | Quantity |
|-------------------------------------|--------|------------|------------|----------|
| Set of hand tools in SOS tool trays | 623928 | 1011D      | -          | 230      |
| Set of wrenches in SOS tool tray    |        | 964/28SOS  |            | 1        |
| Set of wrenches in SOS tool tray    |        | 964/29ASOS |            | 1        |

| Product name                                             | SKU | Article   | Dimensions | Quantity |
|----------------------------------------------------------|-----|-----------|------------|----------|
| Set of socket wrenches with accessories in SOS tool tray |     | 964/30SOS |            | 1        |
| Set of screwdrivers in SOS tool tray                     |     | 964/33SOS |            | 1        |
| Set of BI pliers and hammer in SOS tool tray             |     | 964/48SOS |            | 1        |
| Set of tools in SOS tool tray                            |     | 964/49SOS |            | 1        |