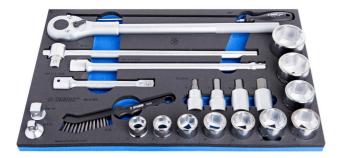

## Set of socket wrenches in SOS tool tray

964/53SOS

## Set includes:

- 10x socket 3/4", 6 point (article 197/1 6P) dim. 22, 24, 27, 30, 32, 36, 38, 41, 46, 50
- 4x hex socket 3/4" (article 197/2AHX) dim. 14, 17, 19, 22
- 1x reversible ratchet 3/4"
- accessories 1/4"; 1x sliding T handle, 2x extension bar (200, 400mm), 2x adaptor (3/4"-1/2", 1/2"-3/4")
- 1x brush for cleaning disk brake shoes (article 2035)
- 1x flexible pick up tool with magnet (article 2087)

| Product name                            | SKU           | Article     | Dimensions                                | Quantity |
|-----------------------------------------|---------------|-------------|-------------------------------------------|----------|
| Set of socket wrenches in SOS tool tray | 623995        | 964/53SOS   | -                                         | 22       |
| Reversible ratchet 3/4"                 | @ <del></del> | 197.1/1     | 3/4"x500                                  | 1        |
| Sliding T-handle 3/4"                   | d <b>i</b>    | 197.3/1     | 3/4"                                      | 1        |
| Extension bar 3/4"                      |               | 197.4/1     | 3/4"x200, 3/4"x400                        | 2        |
| Socket 3/4", 6 point                    |               | 197/1 6p    | 22, 24, 27, 30, 32, 36, 38,<br>41, 46, 50 | 10       |
| Hex socket 3/4"                         |               | 197/2AHX    | 14, 17, 19, 22                            | 4        |
| Adaptor 3/4"                            |               | 197.7/1     | 3/4" - 1/2"                               | 1        |
| Adaptor 1/2"                            | $\Box$        | 190.7/2     | 1/2"x3/4"                                 | 1        |
| Brush for cleaning disk brake shoes     |               | 2035        |                                           | 1        |
| Flexible pick up tool with magnet       |               | 2087        | 1                                         | 1        |
| SOS tool tray for 964/53SOS             |               | VL964/53SOS | 564x364x30                                | 1        |