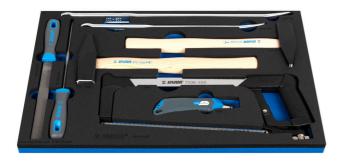

## Set of tools in SOS tool tray

964/52SOS

## Set includes:

- 2x locksmiths` hammer (article 812) in dim. 800, 1000
- 2x tyre lever (article 300/2) v dim. 400, 500
- 1x hacksaw frame (article 750B) dim. 400
- file with handle, half smooth, dim. 200 mm; 1x flat, 1x round
- 1x utility knife (article 556A) dim. 160x18

| Product name                        | SKU    | Article     | Dimensions | Quantity |
|-------------------------------------|--------|-------------|------------|----------|
| Set of tools in SOS tool tray       | 623993 | 964/52SOS   | -          | 8        |
| Locksmiths` hammer                  |        | 812         | 800, 1000  | 2        |
| Tyre lever                          |        | 300/2       | 400, 500   | 2        |
| Hacksaw                             |        | 750B        | 400        | 1        |
| Flat file with handle, half smooth  |        | 760H1/2S    | 200        | 1        |
| Round file with handle, half smooth |        | 763H1/2S    | 200        | 1        |
| Utility knife                       |        | 556A        | 160x18     | 1        |
| SOS tool tray for 964/52SOS         |        | VL964/52SOS | 564x364x30 | 1        |