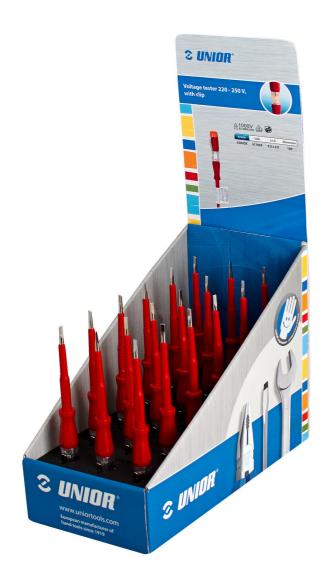

## Set of voltage testers on carton display

630VDE140ST

## Set includes:

• 18x voltage tester 220 - 250 V (article 630VDE) dim. 0.5x3.0x140

| Product name                             | SKU    | Article     | Dimensions          | Quantity |
|------------------------------------------|--------|-------------|---------------------|----------|
| Set of voltage testers on carton display | 623907 | 630VDE140ST | -                   | 18       |
| Voltage tester 220 - 250 V               |        | 630VDE      | 0.5 x 3.0x140 (18x) | 18       |