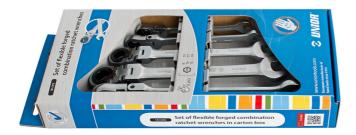

# Set of flexible ratchet combination wrenches in carton box

## Set includes:

• 6x flexible ratchet combination wrench (article 161/2) dim. 8, 10, 13, 15, 17, 19

| Product name                                               | SKU    | Article | Dimensions            | Quantity |
|------------------------------------------------------------|--------|---------|-----------------------|----------|
| Set of flexible ratchet combination wrenches in carton box | 623710 | 161/2CS | 8 - 19                | 6        |
| Flexible ratchet combination wrench                        |        | 161/2   | 8, 10, 13, 15, 17, 19 | 6        |