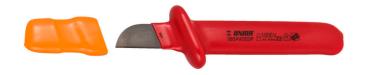

# izoleli bıçak

#### Product features

- yüksek alaşımlı çelikten bıçak
- ek emniyet için çift katmanlı, çift renkli yalıtım
- bıçak korumalı

|        | L   |     |
|--------|-----|-----|
| 619101 | 180 | 145 |

\* Ürünlerin resimleri semboliktir. Bütün boyutlar mm ve ağırlık gram cinsindendir.