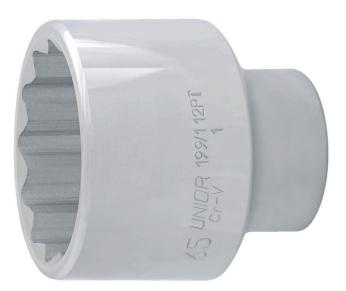

# Socket 1", 12 point

#### 199/1 12p

#### Profiles

🖸 🔿 🕱 Premium 💷 🧇

#### Product features

- material: premium flex chrome vanadium steel
- drop forged, entirely hardened and tempered
- surface finish: chrome plated according to ISO 1456:2009
- polished
- made according to standard ISO 2725-1 (only metric dimension)