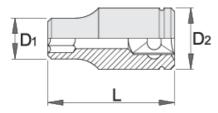

|        |    | D1 | D2   | L  | T  | <b>1</b> |
|--------|----|----|------|----|----|----------|
| 618699 | 65 | 82 | 56.9 | 84 | 42 | 1444     |

\* Images of products are symbolic. All dimensions are in mm, and weight in grams. All listed dimensions may vary in tolerance.