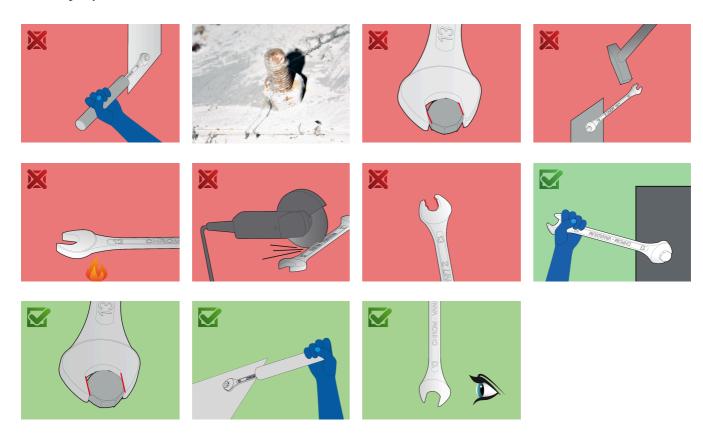

----------------------------|----------|---------|-----------------------------------------------------------------------------------------------------------------------|----------|
| Set of combination wrenches, long type in carton box | 619398   | 120/1CB | 1/4" - 1.1/4"                                                                                                         | 16       |
| Combination wrench, long type                        | <b>⋽</b> | 120/1   | 1/4", 5/16", 3/8", 7/16",<br>1/2", 9/16", 5/8", 11/16",<br>3/4", 13/16", 7/8", 15/16",<br>1", 1.1/16", 1.1/8", 1.1/4" | 16       |

<sup>\*</sup> Images of products are symbolic. All dimensions are in mm, and weight in grams. All

listed dimensions may vary in tolerance.

## Usage (pictures)



LIFE profile

# Safety (pictures)