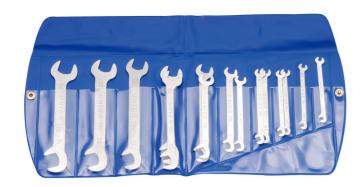

# Set of small double open ended wrenches ELECTRIC

114/2PB

#### Set includes:

• 15x small double open ended wrench ELECTRIC (article 114/2) dim. 3.2, 4, 4.5, 5, 5.5, 6, 7, 8, 9, 10, 11, 12, 13, 14

| Product name                                     | SKU       | Article | Dimensions                                             | Quantity |
|--------------------------------------------------|-----------|---------|--------------------------------------------------------|----------|
| Set of small double open ended wrenches ELECTRIC | 619287    | 114/2PB | 3.2 - 14                                               | 14       |
| Small double open ended wrench ELECTRIC          | Ð <u></u> | 114/2   | 3.2, 4, 4.5, 5, 5.5, 6, 7, 8,<br>9, 10, 11, 12, 13, 14 | 14       |