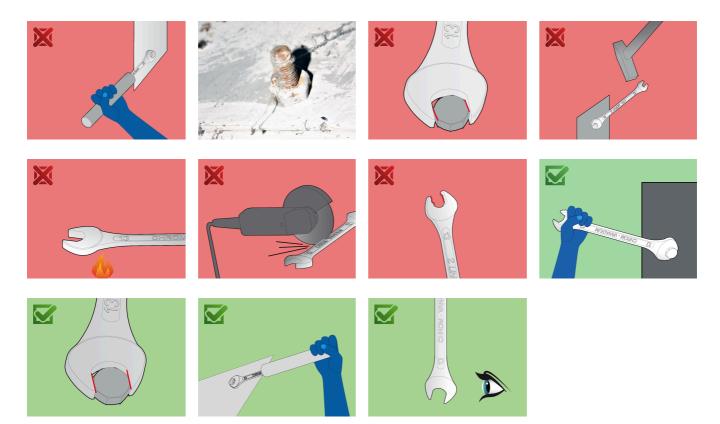

e 114/2) dim. 3.2, 4, 4.5, 5, 5.5, 6, 7, 8, 9, 10, 11, 12, 13, 14

| Product name                                     | SKU       | Article | Dimensions                                             | Quantity |
|--------------------------------------------------|-----------|---------|--------------------------------------------------------|----------|
| Set of small double open ended wrenches ELECTRIC | 619287    | 114/2PB | 3.2 - 14                                               | 14       |
| Small double open ended wrench ELECTRIC          | Ð <u></u> | 114/2   | 3.2, 4, 4.5, 5, 5.5, 6, 7, 8,<br>9, 10, 11, 12, 13, 14 | 14       |

 $^{\ast}$  Images of products are symbolic. All dimensions are in mm, and weight in grams. All listed dimensions may vary in tolerance.

## Safety (pictures)