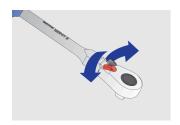

### 

- 75 □
- 4,8° 工作角度
- 可□棘□扳手最大可垂直90°□行作□,每次可□□角度□22.5°。
- 安全[]定系[]
- 只需按下按□即可从棘□扳手上□放套筒

|        |      | L   | A  | В  | •   |
|--------|------|-----|----|----|-----|
| 618368 | 3/8" | 260 | 30 | 35 | 322 |