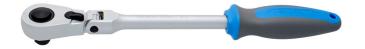

# 3/8" 可□双向棘□扳手

#### 238.1/1FBI

## 

- 材料:特种工具□
- 主体□造
- 完全淬火与回火
- 表面□理:根据ISO 1456:2009□□□□
- 符合人体工程学的重型双□材料□成的手柄