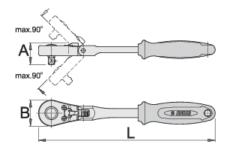

### 

- 75 □
- 4,8° 工作角度
- 可□棘□扳手最大可垂直90°□行作□,每次可□□角度□22.5°。
- 安全[]定系[]
- 只需按下按□即可从棘□扳手上□放套筒

|        |      | L   | A  | В  | •   |
|--------|------|-----|----|----|-----|
| 618368 | 3/8" | 260 | 30 | 35 | 322 |