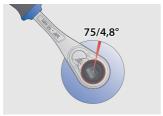

### 

- 75 □
- 4,8° 工作角度
- 可□棘□扳手最大可垂直90°□行作□,每次可□□角度□22.5°。
- 安全[]定系[]
- 只需按下按□即可从棘□扳手上□放套筒

|        |      | L   | A  | В  | •   |
|--------|------|-----|----|----|-----|
| 618368 | 3/8" | 260 | 30 | 35 | 322 |