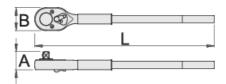

|        |    | A  | В    | L   | <b>a</b> |
|--------|----|----|------|-----|----------|
| 603104 | 1" | 71 | 71.5 | 665 | 4655     |

<sup>\*</sup> Images of products are symbolic. All dimensions are in mm, and weight in grams. All

listed dimensions may vary in tolerance.