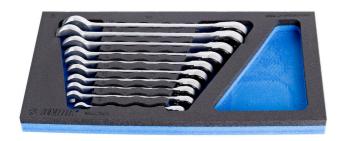

## Set of ratchet combination wrenches in SOS tool tray

964/27SOS

## Set includes:

• 10x ratchet combination wrench (article 160/2) dim. 8, 9, 10, 12, 13, 14, 16, 17, 18, 19

| Product name                                         | SKU    | Article     | Dimensions                              | Quantity |
|------------------------------------------------------|--------|-------------|-----------------------------------------|----------|
| Set of ratchet combination wrenches in SOS tool tray | 621084 | 964/27SOS   | 8 - 19                                  | 10       |
| Ratchet combination wrench                           |        | 160/2       | 8, 9, 10, 12, 13, 14, 16,<br>17, 18, 19 | 10       |
| SOS tool tray for 964/27SOS                          |        | vl964/27SOS | 188x364x30                              | 1        |