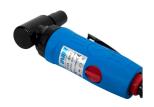

# 气□角磨刻磨机

#### 1516A

## 

- 每分[]20000[]的空[][速
- 最大气[]: 6.2 Bar
- 空气消耗量113 升/分□
- 1/4"
- \_\_\_6 mm
- **内部[管尺寸**10mm

#### 

- 此角度□□可研磨普通研磨机无法□到的位置。
- 防止意外□□的安全杆
- 薄切割□(研磨/抛光□)和其他零件/延伸件的□易□□。
- 此尺寸的极限功率
- 小型□□工具
- 无□□速□□□速

#### 用途:

- 精确研磨
- 完全研磨
- 工具行[]
- 汽[]行[]
- 航空[]
- 混凝土和□壁表面清□
- 木材表面清[]
- 清除色彩和光□
- 除□
- 0000000
- 0000000
- 各种其他表面

|        | L   | Α  | •   |
|--------|-----|----|-----|
| 617732 | 162 | 76 | 740 |

 $<sup>^{\</sup>ast}$  Images of products are symbolic. All dimensions are in mm, and weight in grams. All listed dimensions may vary in tolerance.