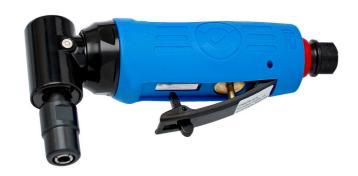

# 气□角磨刻磨机

#### 1516A

#### 

- 此角度□□可研磨普通研磨机无法□到的位置。
- 防止意外□□的安全杆
- 薄切割□(研磨/抛光□)和其他零件/延伸件的□易□□。
- 此尺寸的极限功率
- 小型□□工具
- 无□□速□□□速