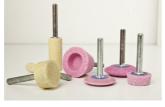

# 气□角磨刻磨机

#### 1516A



#### 配置文件















## 

- 每分[]20000[]的空[][速
- 最大气[]: 6.2 Bar
- 空气消耗量113 升/分□
- 1/4"
- \_\_\_6 mm
- **内部[管尺寸**10mm

#### 

- 此角度□□可研磨普通研磨机无法□到的位置。
- 防止意外□□的安全杆
- 薄切割□(研磨/抛光□)和其他零件/延伸件的□易□□。
- 此尺寸的极限功率
- 小型□□工具
- 无□□速□□□速

#### 用途:

- 精确研磨
- 完全研磨
- 工具行[]
- 汽[]行[]
- 航空[]
- 混凝土和□壁表面清□
- 木材表面清[]
- 清除色彩和光□
- 除□
- 0000000
- 0000000
- 各种其他表面



|        | L   | Α  | •   |
|--------|-----|----|-----|
| 617732 | 162 | 76 | 740 |

 $<sup>^{\</sup>ast}$  Images of products are symbolic. All dimensions are in mm, and weight in grams. All listed dimensions may vary in tolerance.

# 用途 (pictures)





## Photo (pictures)



### Accessories











3/8"气□□□□□器和□滑器





# Safety tips



- The pressure in the tool during the operation has to be at least 6.2 bar for the tool to work properly.
- Regularly clean and dry the air filters and inlet air supply.
- Always use clean and dry air with the correct mixture of oil, for maximum tool life.



Always disconnect tools not in use from the air supply.

- Check the joints and ensure that the tubes and other equipment are not damaged before use.
- All tools should be gently oiled prior to being stored.
- Always store pneumatic tools in dry places away from water.
- Always use original spare parts.
- Repairs can be performed only by authorised staff people authorised by Unior d.d.