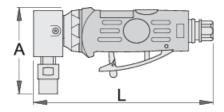

#### 用途:

- 精确研磨
- 完全研磨
- 工具行[]
- 汽[]行[]
- 航空[]
- 混凝土和□壁表面清□
- 木材表面清[]
- 清除色彩和光□
- 除□
- 0000000
- 0000000
- 各种其他表面

|        | L   | Α  | •   |
|--------|-----|----|-----|
| 617732 | 162 | 76 | 740 |

 $<sup>^{\</sup>ast}$  Images of products are symbolic. All dimensions are in mm, and weight in grams. All listed dimensions may vary in tolerance.