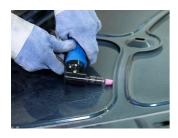

# 气□角磨刻磨机

#### 1516A



#### 配置文件















## 

- 每分[]20000[]的空[][速
- 最大气[]: 6.2 Bar
- 空气消耗量113 升/分□
- 1/4"
- \_\_\_6 mm
- **内部[管尺寸**10mm

#### 

- 此角度□□可研磨普通研磨机无法□到的位置。
- 防止意外□□的安全杆
- 薄切割□(研磨/抛光□)和其他零件/延伸件的□易□□。
- 此尺寸的极限功率
- 小型□□工具
- 无□□速□□□速

#### 用途:

- 精确研磨
- 完全研磨
- 工具行[]
- 汽[]行[]
- 航空[]
- 混凝土和□壁表面清□
- 木材表面清[]
- 清除色彩和光□
- 除□
- 0000000
- 0000000
- 各种其他表面



|        | L   | Α  | •   |
|--------|-----|----|-----|
| 617732 | 162 | 76 | 740 |

 $<sup>^{\</sup>ast}$  Images of products are symbolic. All dimensions are in mm, and weight in grams. All listed dimensions may vary in tolerance.

# 用途 (pictures)





## Photo (pictures)



### Accessories











3/8"气□□□□□器和□滑器





# Safety tips



- The pressure in the tool during the operation has to be at least 6.2 bar for the tool to work properly.
- Regularly clean and dry the air filters and inlet air supply.
- Always use clean and dry air with the correct mixture of oil, for maximum tool life.



Always disconnect tools not in use from the air supply.

- Check the joints and ensure that the tubes and other equipment are not damaged before use.
- All tools should be gently oiled prior to being stored.
- Always store pneumatic tools in dry places away from water.
- Always use original spare parts.
- Repairs can be performed only by authorised staff people authorised by Unior d.d.