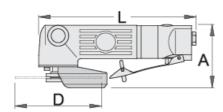

#### 用途:

旋[部件的保[

- 也可用于小空□/面□□小的位置
- 工具行[]
- 混凝土和□壁表面清□
- 木材表面清[]
- 清除色彩和光[]
- 除□
- 切割剖面和金属板材
- 其他家庭用途

|        | L   | A  | D   | •    |
|--------|-----|----|-----|------|
| 617730 | 230 | 90 | 125 | 2175 |

 $<sup>^{\</sup>ast}$  Images of products are symbolic. All dimensions are in mm, and weight in grams. All listed dimensions may vary in tolerance.