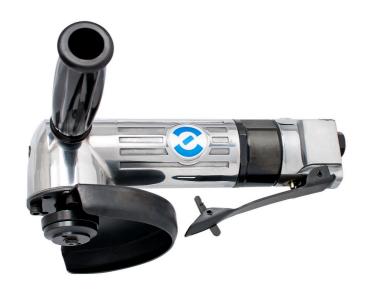

# 气□角磨机

1518

## 

- 每分[]11000[]的空[]]速
- 最大气[]: 6.2 Bar
- 空气消耗量170 升/分[]
- 1/4"□□□

#### 

- 可拆卸把手
- 防止意外□□的安全杆

#### 用途:

旋[部件的保[

- 也可用于小空□/面□□小的位置
- 工具行[]
- 混凝土和□壁表面清□
- 木材表面清[]
- 清除色彩和光[]
- 除□
- 切割剖面和金属板材
- 其他家庭用途

|        | L   | A  | D   | •    |
|--------|-----|----|-----|------|
| 617730 | 230 | 90 | 125 | 2175 |