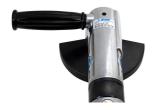

# 气□角磨机

1518



#### 配置文件













## 

- 每分[]11000[]的空[]]速
- 最大气[]: 6.2 Bar
- 空气消耗量170 升/分[]
- 1/4"□□□

#### 

- 可拆卸把手
- 防止意外□□的安全杆

#### 用途:

旋[部件的保[

- 也可用于小空□/面□□小的位置
- 工具行[]
- 混凝土和□壁表面清□
- 木材表面清[]
- 清除色彩和光[]
- 除□
- 切割剖面和金属板材
- 其他家庭用途



|        | L   | A  | D   | •    |
|--------|-----|----|-----|------|
| 617730 | 230 | 90 | 125 | 2175 |

 $<sup>^{\</sup>ast}$  Images of products are symbolic. All dimensions are in mm, and weight in grams. All listed dimensions may vary in tolerance.

## 用途 (pictures)



## Photo (pictures)



### Accessories











3/8"气□□□□□器和□滑器



1/2"气□□□□□器和□滑器



# Safety tips



- The pressure in the tool during the operation has to be at least 6.2 bar for the tool to work properly.
- Regularly clean and dry the air filters and inlet air supply.
- Always use clean and dry air with the correct mixture of oil, for maximum tool life.
- Check the joints and ensure that the tubes and other equipment are not damaged before use.
- All tools should be gently oiled prior to being stored.
- Always store pneumatic tools in dry places away from water.
- Always use original spare parts.
- Repairs can be performed only by authorised staff people authorised by Unior d.d.



• Always disconnect tools not in use from the air supply.