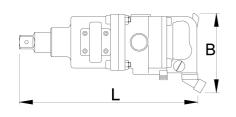

## Profielen

## Product attributen

- free speed 3000 revolution per minutes
- max. torque 3388 Nm
- maximum air pressure: 6,2 Bar
- air consumption 410 l/min
- air inlet 1/2"
- max bolt size M45