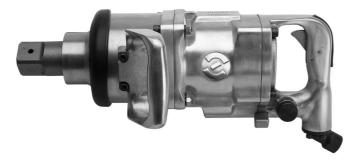

# Slagmoersleutel

# 1596

## Product attributen

- free speed 3000 revolution per minutes
- max. torque 3388 Nm
- maximum air pressure: 6,2 Bar
- air consumption 410 l/min
- air inlet 1/2"
- max bolt size M45

#### Voordelen:

- controlled torque
- fast screwing
- wide range of use

## Gebruik:

- car industry
- aircraft industry

- agricultural equipment
- heavy industry
- larger construction machinery
- shipbuilding industry
- individual mounting

## Important!

Always use Unior IMPACT sockets.

\* Afbeeldingen van producten zijn symbolisch. Alle afmetingen zijn in mm en gewicht in gram. Alle vermelde afmetingen kunnen variëren in tolerantie.