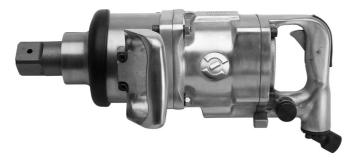

# 1.1/2"气[双向]

1596

#### 

- 每分[]3000[]的空[]]速
- 最大扭力3388 Nm
- 最大气[]: 6.2 Bar
- 空气消耗量410 升/分□
- 1/2"[[]]
- 最大螺栓尺寸M45

- 控制扭力
- 快速□□
- •

用途:

- 汽[]行[]
- 航空[]

- 重工[]
- 大型建筑机械
- 造船[]
- •