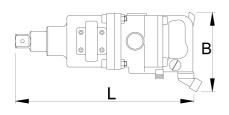

#### 重要事[]!

● [][]Unior气]套筒

|        |        | В   | L   | M    | <b>≜</b> |
|--------|--------|-----|-----|------|----------|
| 617690 | 1.1/2" | 550 | 450 | 3388 | 17800    |

\* Images of products are symbolic. All dimensions are in mm, and weight in grams. All listed dimensions may vary in tolerance.