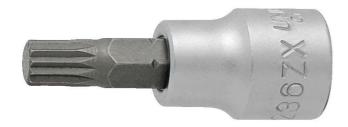

## Screwdriver socket 3/8" with ZX profile

236/2ZX

## Product features

- material (Socket): Premium flex chrome vanadium steel
- material: bit from premium plus carbon steel
- entirely hardened and tempered
- made according to standard DIN 2324

|        | •  | L  | L1 | D  |    |
|--------|----|----|----|----|----|
| 612113 | M5 | 48 | 22 | 18 | 37 |
| 612114 | M6 | 48 | 22 | 18 | 39 |