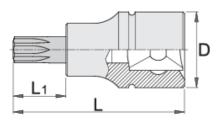

## Product features

- material (Socket): Premium flex chrome vanadium steel
- material: bit from premium plus carbon steel
- entirely hardened and tempered
- made according to standard DIN 2324

|        | •  | L  | L1 | D  |    |
|--------|----|----|----|----|----|
| 612113 | M5 | 48 | 22 | 18 | 37 |
| 612114 | M6 | 48 | 22 | 18 | 39 |

|        | •  | L  | L1 | D  | •  |
|--------|----|----|----|----|----|
| 612115 | M8 | 48 | 22 | 18 | 46 |

<sup>\*</sup> Images of products are symbolic. All dimensions are in mm, and weight in grams. All listed dimensions may vary in tolerance.