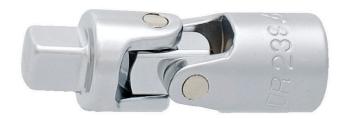

## Universal joint 3/8"

238.6/1

## Product features

- material: premium flex chrome vanadium steel
- drop forged, entirely hardened and tempered
- surface finish: chrome plated according to ISO 1456:2009
- made according to standard ISO 3316