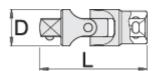

|        |      | L  | D  | •  |
|--------|------|----|----|----|
| 605344 | 3/8" | 54 | 19 | 72 |

<sup>\*</sup> Images of products are symbolic. All dimensions are in mm, and weight in grams. All

| listed dimensions may vary in tolerance. |  |  |  |  |  |
|------------------------------------------|--|--|--|--|--|
|                                          |  |  |  |  |  |
|                                          |  |  |  |  |  |
|                                          |  |  |  |  |  |
|                                          |  |  |  |  |  |
|                                          |  |  |  |  |  |
|                                          |  |  |  |  |  |
|                                          |  |  |  |  |  |
|                                          |  |  |  |  |  |
|                                          |  |  |  |  |  |
|                                          |  |  |  |  |  |
|                                          |  |  |  |  |  |
|                                          |  |  |  |  |  |
|                                          |  |  |  |  |  |
|                                          |  |  |  |  |  |
|                                          |  |  |  |  |  |
|                                          |  |  |  |  |  |
|                                          |  |  |  |  |  |
|                                          |  |  |  |  |  |
|                                          |  |  |  |  |  |
|                                          |  |  |  |  |  |
|                                          |  |  |  |  |  |
|                                          |  |  |  |  |  |
|                                          |  |  |  |  |  |