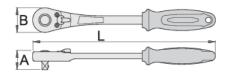

## 

- 材料:特种工具[]
- 主体[]造
- 完全淬火与回火
- 表面[]理:根据ISO 1456:2009[][]]]
- 符合人体工程学的重型双□材料□成的手柄
- 75 🛛
- 根据ISO3315□□□□

|        |      | L   | А  | В  | <b>1</b> |
|--------|------|-----|----|----|----------|
| 617631 | 3/8" | 260 | 30 | 35 | 274      |

\* Images of products are symbolic. All dimensions are in mm, and weight in grams. All listed dimensions may vary in tolerance.