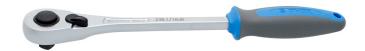

## 3/8"棘□扳手,加□型

## 238.1/1ALBI

配置文件

## 

- 材料:特种工具[]
- 主体[]造
- 完全淬火与回火
- 表面[]理:根据ISO 1456:2009[][]]]
- 符合人体工程学的重型双□材料□成的手柄
- 75 🛛
- 根据ISO3315□□□□

|        |      | L   | А  | В  | <b>1</b> |
|--------|------|-----|----|----|----------|
| 617631 | 3/8" | 260 | 30 | 35 | 274      |