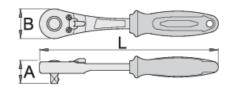

# 3/8"双向棘[]扳手

#### 238.1/1ABI

#### 配置文件

ISO 3315 No. 257

#### 

- 材料:□□□□□
- 主体[]造
- 完全淬火与回火
- 表面□理:根据ISO 1456:2009□□□□
- 符合人体工程学的重型双□材料□成的手柄
- 根据[]准ISO 3315生[]
- 75[]
- 4,8°工作角度
- 安全[]定系[]
- 只需按下按□即可从棘□扳手上□放套筒

|        |      | L   | А  | В  | <b>1</b> |
|--------|------|-----|----|----|----------|
| 612501 | 3/8" | 200 | 30 | 35 | 239      |

\* Images of products are symbolic. All dimensions are in mm, and weight in grams. All listed dimensions may vary in tolerance.

配件