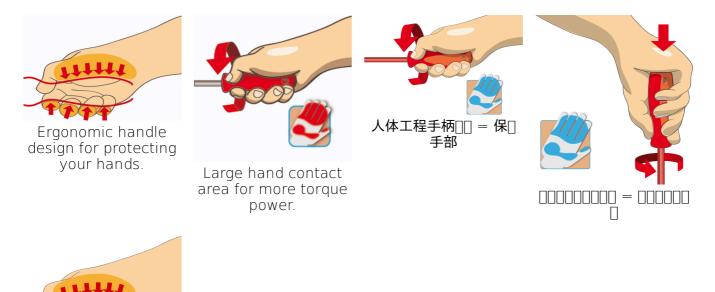

0.5x3.0x140

|            | SKU    | 文章         | 尺寸                                             | 数量 |
|------------|--------|------------|------------------------------------------------|----|
| VDE螺       | 617656 | 603CS6ATVD | -                                              | 6  |
|            |        | 603VDE     | 0.5 x 3.0x100, 0.8 x<br>4.0x100, 1.0 x 5.5x125 | 3  |
| VDE(PH)螺_刀 |        | 613VDE     | PH1x80, PH2x100                                | 2  |

|                      | SKU | 文章     | 尺寸            | 数量 |
|----------------------|-----|--------|---------------|----|
| <u>□</u> 220 - 250 V |     | 630VDE | 0.5 x 3.0x140 | 1  |

\* Images of products are symbolic. All dimensions are in mm, and weight in grams. All listed dimensions may vary in tolerance.

## 用途 (pictures)



# Safety tips



• VDE tools that have several parts, have to be assembled correctly before use.

• When working with VDE tools avoid contact with water.



• Don't use tools that shows sign of wear and have the second layer of plastic visible.