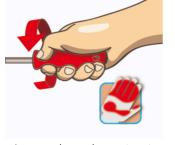

### Usage (pictures)

Ergonomic handle design for protecting your hands.

Large hand contact area for more torque power.

Large hand contact area = more torque power