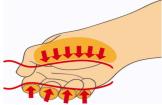

### Usage (pictures)

Ergonomic handle design for protecting your hands.

Large hand contact area for more torque power.

Large hand contact area = more torque power