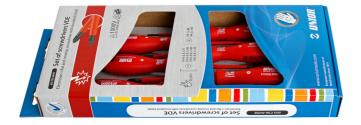

# Screwdriver set VDE

#### Set includes:

- 4x electrician's screwdriver with insulated blade VDE (article 603VDE) VDE dim. 0.4x2.5x75, 0.5x3.0x100, 0.8x4.0x100, 1.0x5.5x125
- 2x crosstip (PH) screwdriver with insulated blade VDE (article 613VDETBI) dim. PH 1x80, PH 2x100

| Pr | roduct name                                         | SKU    | Article    | Dimensions                                                      | Quantity |
|----|-----------------------------------------------------|--------|------------|-----------------------------------------------------------------|----------|
| So | crewdriver set VDE                                  | 617655 | 603CS6AVDE | -                                                               | 6        |
|    | ectrician´s screwdriver with<br>sulated blade, VDE  | •      | 603VDE     | 0.4 x 2.5x75, 0.5 x<br>3.0x100, 0.8 x 4.0x100,<br>1.0 x 5.5x125 | 4        |
|    | rosstip (PH) screwdriver with<br>sulated blade, VDE |        | 613VDE     | PH1x80, PH2x100                                                 | 2        |