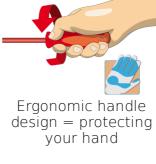

### Usage (pictures)

Ergonomic handle design for protecting your hands.

Large hand contact area for more torque power.

Large hand contact area = more torque power