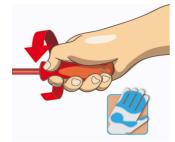

### Usage (pictures)

Ergonomic handle design for protecting your hands.

Large hand contact area = more torque power