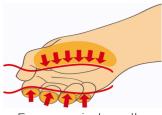

### Usage (pictures)

Ergonomic handle design for protecting your hands.

Large hand contact area = more torque power