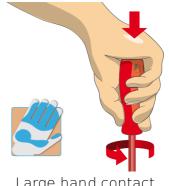

### Usage (pictures)

Ergonomic handle design for protecting your hands.

Large hand contact area = more torque power