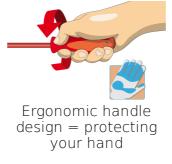

### Usage (pictures)

Ergonomic handle design for protecting your hands.

Large hand contact area = more torque power