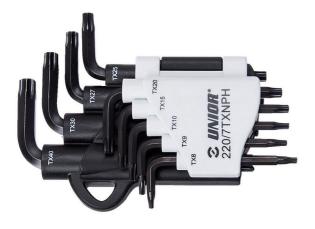

# Set of wrenches with TX profile in plastic clip

220/7TXNPH

#### Set includes:

9x wrench with TX profile (article 220/7TXN) dim. TX 8, TX 9, TX 10, TX 15, TX 20, TX 25, TX 27, TX 30, TX 40 on plastic clip

|        | 1 - Contraction of the second se | ely- | <b>1</b> |
|--------|------------------------------------------------------------------------------------------------------------------------------------------------------------------------------------------------------------------------------------------------------------------------------------------------------------------------------------------------------------------------------------------------------------------------------------------------------------------------------------------------------------------------------------------------------------------------------------------------------------------------------------------------------------------------------------------------------------------------------------------------------------------------------------------------------------------------------------------------------------------------------------------------------------------------------------------------------------------------------------------------------------------------------------------------------------------------------------------------------------------------------------------------------------------------------------------------------------------------------------------------------------------------------------------------------------------------------------------------------------------------------------------------------------------------------------------------------------------------------------------------------------------------------------------------------------------------------------------------------------------------------------------------------------------------------------------------------------------------------------------------------------------------------------------------------------------------------------------------------------------------------------|------|----------|
| 617077 | TX8 - TX40                                                                                                                                                                                                                                                                                                                                                                                                                                                                                                                                                                                                                                                                                                                                                                                                                                                                                                                                                                                                                                                                                                                                                                                                                                                                                                                                                                                                                                                                                                                                                                                                                                                                                                                                                                                                                                                                         | 9    | 135      |