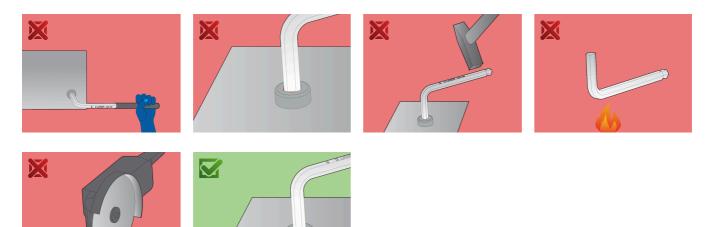

| 9    | 135      |

\* Images of products are symbolic. All dimensions are in mm, and weight in grams. All

listed dimensions may vary in tolerance.

# Usage (pictures)



# Safety (pictures)