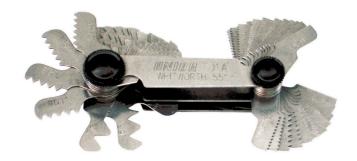

## Thread pitch gauge

701A

## Product features

- certificate of conformity
- stainless steels
- metric-thread: 0.25, 0.30, 0.35, 0.40, 0.45, 0.50, 0.60, 0.70, 0.75, 0.80, 0.90, 1.0, 1.25, 1.50, 1.75, 2.0, 2.5, 3.0, 3.5, 4.0, 4.5, 5.0, 5.5, 6.0 (24 gauges)
- whitworth thread: 4, 4.5, 5, 6, 7, 8, 9, 10, 11, 12, 13, 14, 16, 18, 19, 20, 22, 24, 25, 26, 28, 30, 32, 36, 40, 48, 60, 62 (28 gauges)
- This screw pitch gauge is used for finding out the outside and inside measurements of metric and whitworth threads.