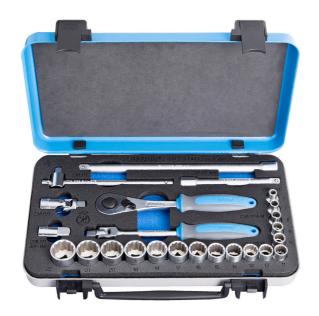

## Socket set 3/8" in metal box

239A12P24

## Set includes:

- 17x socket 3/8", 12 point (article 238/1 12P) dim. 6, 7, 8, 9, 10, 11, 12, 13, 14, 15, 16, 17, 18, 19, 20, 21, 22
- 1x reversible ratchet 3/8"
- accessories 3/8"; 1x swivel handle, 1x sliding T handle, 2x extension bar (125, 250mm),
  1x universal joint, 1x adaptor (3/8 1/2")

| Product name                 | SKU                                     | Article    | Dimensions                                                           | Quantity |
|------------------------------|-----------------------------------------|------------|----------------------------------------------------------------------|----------|
| Socket set 3/8" in metal box | 617117                                  | 239A12P24  | 6 - 22                                                               | 24       |
| Socket 3/8", 12 point        |                                         | 238/1 12p  | 6, 7, 8, 9, 10, 11, 12, 13,<br>14, 15, 16, 17, 18, 19, 20,<br>21, 22 | 17       |
| Sliding T-handle 3/8"        | 4                                       | 238.3/1    | 3/8"                                                                 | 1        |
| Extension bar 3/8"           |                                         | 238.4/1    | 3/8"x250, 3/8"x125                                                   | 2        |
| Universal joint 3/8"         |                                         | 238.6/1    | 3/8"                                                                 | 1        |
| Reversible ratchet 3/8"      | () — () — () — () — () — () — () — () — | 238.1/1ABI | 3/8"                                                                 | 1        |
| Swivel handle 3/8"           |                                         | 238.2/1BI  | 3/8"                                                                 | 1        |
| Adaptor 3/8"                 |                                         | 238.7/1    | 3/8" - 1/2"                                                          | 1        |