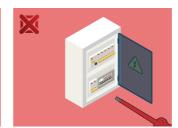

- Don't use pliers on the handle of a screwdriver to get extra turning power. A wrench should only be used on the square shank or bolster of a screwdriver that is especially designed for that purpose.
- Don't expose a screwdriver blade to excessive heat as it may reduce the hardness of the blade.
- Don't use a screwdriver with a split or broken handle.
- Don't use a regular screwdriver to check a storage battery or to determine if an electrical circuit is live

## Safety (pictures)