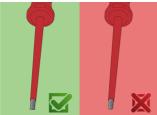

right screwdriver can be quickly made.
- Keep the screwdriver handle clean; a greasy handle is apt to cause accidents.
- A screwdriver should never be used as pry bar. If it is overstressed in this manner, the blade might break and send a particle of steel into the operator's arm or even towards his eyes.



- Don't use pliers on the handle of a screwdriver to get extra turning power. A wrench should only be used on the square shank or bolster of a screwdriver that is especially designed for that purpose.
- Don't expose a screwdriver blade to excessive heat as it may reduce the hardness of the blade.
- Don't use a screwdriver with a split or broken handle.
- Don't use a regular screwdriver to check a storage battery or to determine if an electrical circuit is live

## Safety (pictures)