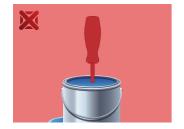

e right screwdriver can be quickly made.
- Keep the screwdriver handle clean; a greasy handle is apt to cause accidents.
- A screwdriver should never be used as pry bar. If it is overstressed in this manner, the blade might break and send a particle of steel into the operator's arm or even towards his eyes.



- Don't use pliers on the handle of a screwdriver to get extra turning power. A wrench should only be used on the square shank or bolster of a screwdriver that is especially designed for that purpose.
- Don't expose a screwdriver blade to excessive heat as it may reduce the hardness of the blade.
- Don't use a screwdriver with a split or broken handle.
- Don't use a regular screwdriver to check a storage battery or to determine if an electrical circuit is live

## Safety (pictures)