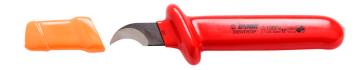

# izoleli bıçak

# 385VDEDP

## Standards

DIN EN IEC 60900 (VDE 0682-201):2019-04; EN IEC 60900:2018

Product features

- yüksek alaşımlı çelikten bıçak
- ek emniyet için çift katmanlı, çift renkli yalıtım
- bıçak korumalı

|        | L   | <b>1</b> |
|--------|-----|----------|
| 615494 | 180 | 105      |