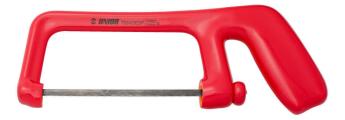

#### 

● 双[]-提供[]外安全的双色[][保[]

### 重要事[]!

● 如果第二□□露出来,□立即更□您的VDE工具

|        | L   | <b>1</b> |
|--------|-----|----------|
| 615502 | 150 | 320      |

\* Images of products are symbolic. All dimensions are in mm, and weight in grams. All listed dimensions may vary in tolerance.

## 配件

Spare blade for 753P, 753W and 753VDE, 2 pcs set