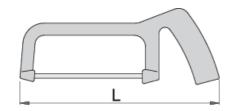

### 重要事[]!

● 如果第二□□露出来,□立即更□您的VDE工具

|        | L   | <b>1</b> |
|--------|-----|----------|
| 615502 | 150 | 320      |

\* Images of products are symbolic. All dimensions are in mm, and weight in grams. All listed dimensions may vary in tolerance.