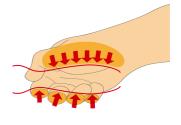

dards

DIN EN IEC 60900 (VDE 0682-201):2019-04; EN IEC 60900:2018

#### Product features

- bıçak: krom vanadyum molibden çeliği, tamamen sertleştirilmiş ve temperlenmiş
- karartılmış uç
- sap: ergonomik şekilli
- üç bileşenli malzeme
- asma deliği
- ISO 8764-1,2 ve EN IEC 60900 standardına göre yapılmıştır



|        | +   | C  | L   |    |
|--------|-----|----|-----|----|
| 616443 | PH0 | 60 | 145 | 34 |

|        | +   | C   | L   |     |
|--------|-----|-----|-----|-----|
| 616444 | PH1 | 80  | 180 | 60  |
| 616445 | PH2 | 100 | 210 | 94  |
| 616446 | PH3 | 150 | 270 | 104 |
| 616447 | PH4 | 200 | 320 | 230 |

<sup>\*</sup> Ürünlerin resimleri semboliktir. Bütün boyutlar mm ve ağırlık gram cinsindendir.

# Usage (pictures)



Daha fazla tork gücü için geniş elle temas alanı.











### Safety tips



- Use a screw holding screwdriver to get screws started in awkward, hard-to-reach areas
- Use a stubby screwdriver in close quarters where a conventional screwdriver cannot be used
- A rounded tip should be redressed with a file; make sure edges are straight.
- Screwdrivers used in the shop are best stored in a rack. This way, the proper selection of the right screwdriver can be quickly made.
- Keep the screwdriver handle clean; a greasy handle is apt to cause accidents.
- ♠ A screwdriver should never be used as pry bar. If it is overstressed in this manner, the blade might break and send a particle of steel into the operator's arm or even towards his eyes.



- Don't use pliers on the handle of a screwdriver to get extra turning power. A wrench should only be used on