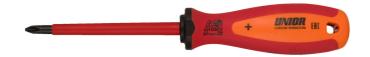

# izoleli süngülü yıldız (PH) tornavida, VDE TBI

#### Product features

- bıçak: krom vanadyum molibden çeliği, tamamen sertleştirilmiş ve temperlenmiş
- karartılmış uç
- sap: ergonomik şekilli
- üç bileşenli malzeme
- asma deliği
- ISO 8764-1,2 ve EN IEC 60900 standardına göre yapılmıştır