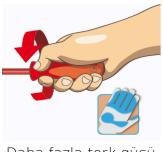

da, VDE TBI

#### 613VDETBI



#### **Profiles**



#### Standards

DIN EN IEC 60900 (VDE 0682-201):2019-04; EN IEC 60900:2018

#### Product features

- bıçak: krom vanadyum molibden çeliği, tamamen sertleştirilmiş ve temperlenmiş
- karartılmış uç
- sap: ergonomik şekilli
- üç bileşenli malzeme
- asma deliği
- ISO 8764-1,2 ve EN IEC 60900 standardına göre yapılmıştır



|        | +   | C  | L   |    |
|--------|-----|----|-----|----|
| 616443 | PH0 | 60 | 145 | 34 |

|        | +   | C   | L   |     |
|--------|-----|-----|-----|-----|
| 616444 | PH1 | 80  | 180 | 60  |
| 616445 | PH2 | 100 | 210 | 94  |
| 616446 | PH3 | 150 | 270 | 104 |
| 616447 | PH4 | 200 | 320 | 230 |

<sup>\*</sup> Ürünlerin resimleri semboliktir. Bütün boyutlar mm ve ağırlık gram cinsindendir.

# Usage (pictures)



Daha fazla tork gücü için geniş elle temas alanı.











### Safety tips



- Use a screw holding screwdriver to get screws started in awkward, hard-to-reach areas
- Use a stubby screwdriver in close quarters where a conventional screwdriver cannot be used
- A rounded tip should be redressed with a file; make sure edges are straight.
- Screwdrivers used in the shop are best stored in a rack. This way, the proper selection of the right screwdriver can be quickly made.
- Keep the screwdriver handle clean; a greasy handle is apt to cause accidents.
- ♠ A screwdriver should never be used as pry bar. If it is overstressed in this manner, the blade might break and send a particle of steel into the operator's arm or even towards his eyes.



- Don't use pliers on the handle of a screwdriver