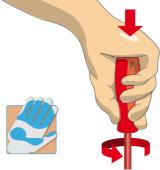

Standards

DIN EN IEC 60900 (VDE 0682-201):2019-04; EN IEC 60900:2018

#### Product features

- bıçak: krom vanadyum molibden çeliği, tamamen sertleştirilmiş ve temperlenmiş
- karartılmış uç
- sap: ergonomik şekilli
- üç bileşenli malzeme
- asma deliği
- ISO 8764-1,2 ve EN IEC 60900 standardına göre yapılmıştır



|        | +   | C  | L   |    |
|--------|-----|----|-----|----|
| 616443 | PH0 | 60 | 145 | 34 |

|        | +   | C   | L   |     |
|--------|-----|-----|-----|-----|
| 616444 | PH1 | 80  | 180 | 60  |
| 616445 | PH2 | 100 | 210 | 94  |
| 616446 | PH3 | 150 | 270 | 104 |
| 616447 | PH4 | 200 | 320 | 230 |

<sup>\*</sup> Ürünlerin resimleri semboliktir. Bütün boyutlar mm ve ağırlık gram cinsindendir.

# Usage (pictures)



Daha fazla tork gücü için geniş elle temas alanı.











### Safety tips



- Use a screw holding screwdriver to get screws started in awkward, hard-to-reach areas
- Use a stubby screwdriver in close quarters where a conventional screwdriver cannot be used
- A rounded tip should be redressed with a file; make sure edges are straight.
- Screwdrivers used in the shop are best stored in a rack. This way, the proper selection of the right screwdriver can be quickly made.
- Keep the screwdriver handle clean; a greasy handle is apt to cause accidents.
- ♠ A screwdriver should never be used as pry bar. If it is overstressed in this manner, the blade might break and send a particle of steel into the operator's arm or even towards his eyes.



- Don't use pliers on the handle of a screwdriver to get extra turning power. A wrench should only be used