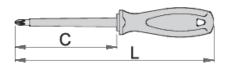

|        | +   | C  | L   |    |
|--------|-----|----|-----|----|
| 616443 | PH0 | 60 | 145 | 34 |

|        | +   | C   | L   |     |
|--------|-----|-----|-----|-----|
| 616444 | PH1 | 80  | 180 | 60  |
| 616445 | PH2 | 100 | 210 | 94  |
| 616446 | PH3 | 150 | 270 | 104 |
| 616447 | PH4 | 200 | 320 | 230 |

<sup>\*</sup> Ürünlerin resimleri semboliktir. Bütün boyutlar mm ve ağırlık gram cinsindendir.