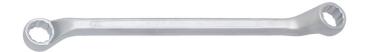

# Scaffolding wrench

179/2

#### **Profiles**

### Product features

- material: premium chrome vanadium steel
- drop forged, entirely hardened and tempered
- surface finish: chrome plated according to ISO 1456:2009
- to assemble scaffolding

|        |         | L   | B1 | B2 | A1 | A2 |     |
|--------|---------|-----|----|----|----|----|-----|
| 605042 | 21 x 22 | 316 | 34 | 35 | 17 | 17 | 657 |