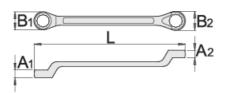

### Product features

- material: premium chrome vanadium steel
- drop forged, entirely hardened and tempered
- surface finish: chrome plated according to ISO 1456:2009
- to assemble scaffolding

|        |         | L   | B1 | B2 | A1 | A2 |     |
|--------|---------|-----|----|----|----|----|-----|
| 605042 | 21 x 22 | 316 | 34 | 35 | 17 | 17 | 657 |

<sup>\*</sup> Images of products are symbolic. All dimensions are in mm, and weight in grams. All listed dimensions may vary in tolerance.