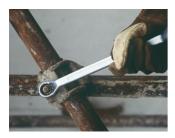

# Scaffolding wrench

179/2



#### **Profiles**



### Product features

- material: premium chrome vanadium steel
- drop forged, entirely hardened and tempered
- surface finish: chrome plated according to ISO 1456:2009
- to assemble scaffolding



|        |         | L   | B1 | B2 | A1 | A2 |     |
|--------|---------|-----|----|----|----|----|-----|
| 605042 | 21 x 22 | 316 | 34 | 35 | 17 | 17 | 657 |

<sup>\*</sup> Images of products are symbolic. All dimensions are in mm, and weight in grams. All listed dimensions may vary in tolerance.

## Usage (pictures)



# Frequently asked questions

Where I can buy scaffolding wrench?
Look our sales network in task Support on main menu.