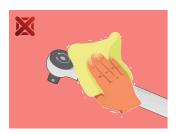

s or 5.000 measurements from the date of end user purchase.
- ALWAYS set the measuring mechanism to starting point, at the end of work.
- When the requested torque is reached, please do not tight any more.
- Torque wrench can be damaged, if manual instructions are not considered.



|        |      | Nm         | (bf.fr)   | L    | •    |
|--------|------|------------|-----------|------|------|
| 616802 | 3/4" | 200 - 800  | 150 - 600 | 1140 | 9000 |
| 616803 | 3/4" | 300 - 1000 | 200 - 750 | 1470 | 9800 |

<sup>\*</sup> Images of products are symbolic. All dimensions are in mm, and weight in grams. All listed dimensions may vary in tolerance.

#### Usage (pictures)









## Photo (pictures)













# Related products

Click type torque wrench

Torque wrench

## Safety (pictures)