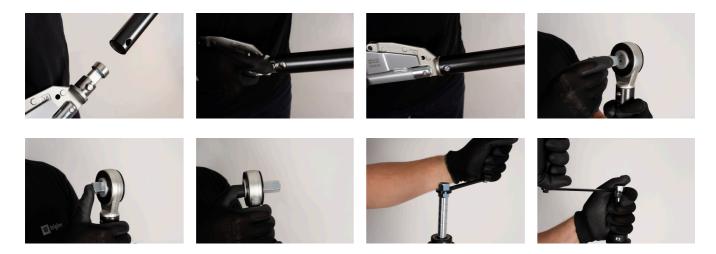

icker! Sticker shows the proper direction of tightening!
- The default calibration interval of the torque wrench is 12 months or 5.000 measurements from the date of end user purchase.
- ALWAYS set the measuring mechanism to starting point, at the end of work.
- When the requested torque is reached, please do not tight any more.
- Torque wrench can be damaged, if manual instructions are not considered.



|        |      | Nm         | (bf.fr)   | L    | •    |
|--------|------|------------|-----------|------|------|
| 616802 | 3/4" | 200 - 800  | 150 - 600 | 1140 | 9000 |
| 616803 | 3/4" | 300 - 1000 | 200 - 750 | 1470 | 9800 |

<sup>\*</sup> Images of products are symbolic. All dimensions are in mm, and weight in grams. All listed dimensions may vary in tolerance.

#### Usage (pictures)









## Photo (pictures)













# Related products

Click type torque wrench

Torque wrench

## Safety (pictures)