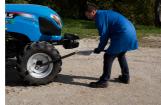

on of tightening!
- The default calibration interval of the torque wrench is 12 months or 5.000 measurements from the date of end user purchase.
- ALWAYS set the measuring mechanism to starting point, at the end of work.
- When the requested torque is reached, please do not tight any more.
- Torque wrench can be damaged, if manual instructions are not considered.



|        |      | Nm         | (bf.fr)   | L    | •    |
|--------|------|------------|-----------|------|------|
| 616802 | 3/4" | 200 - 800  | 150 - 600 | 1140 | 9000 |
| 616803 | 3/4" | 300 - 1000 | 200 - 750 | 1470 | 9800 |

<sup>\*</sup> Images of products are symbolic. All dimensions are in mm, and weight in grams. All listed dimensions may vary in tolerance.

#### Usage (pictures)









## Photo (pictures)













# Related products

Click type torque wrench

Torque wrench

## Safety (pictures)