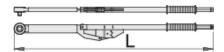

|        |      | Nm         | (bf.fr)   | L    | •    |
|--------|------|------------|-----------|------|------|
| 616802 | 3/4" | 200 - 800  | 150 - 600 | 1140 | 9000 |
| 616803 | 3/4" | 300 - 1000 | 200 - 750 | 1470 | 9800 |