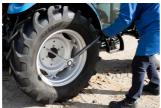

#### Usage:

- agricultural equipment
- building sector
- heavy industry
- larger construction machinery

- shipbuilding industry
- aircraft industry
- Do not use torque wrench for untightening!

#### Usage (pictures)