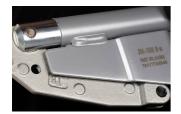

#### Important!

- Do not use torque wrench for untightening!
- Tool must be used with equal pulls and in accordance with the instructions in the manual.
- Torque tightens only in the direction showed on the key sticker! Sticker shows the proper direction of tightening!
- The default calibration interval of the torque wrench is 12 months or 5.000 measurements from the date of end user purchase.
- ALWAYS set the measuring mechanism to starting point, at the end of work.
- When the requested torque is reached, please do not tight any more.
- Torque wrench can be damaged, if manual instructions are not considered.