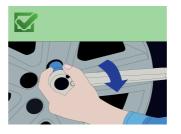

5.000 measurements from the date of end user purchase.
- ALWAYS set the measuring mechanism to starting point, at the end of work.
- When the requested torque is reached, please do not tight any more.
- Torque wrench can be damaged, if manual instructions are not considered.



|        |      | Nm         | (bf.fr)   | L    | •    |
|--------|------|------------|-----------|------|------|
| 616802 | 3/4" | 200 - 800  | 150 - 600 | 1140 | 9000 |
| 616803 | 3/4" | 300 - 1000 | 200 - 750 | 1470 | 9800 |

<sup>\*</sup> Images of products are symbolic. All dimensions are in mm, and weight in grams. All listed dimensions may vary in tolerance.

#### Usage (pictures)









## Photo (pictures)













# Related products

Click type torque wrench

Torque wrench

## Safety (pictures)