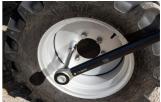

ection of tightening!
- The default calibration interval of the torque wrench is 12 months or 5.000 measurements from the date of end user purchase.
- ALWAYS set the measuring mechanism to starting point, at the end of work.
- When the requested torque is reached, please do not tight any more.
- Torque wrench can be damaged, if manual instructions are not considered.



|        |      | Nm         | (bf.fr)   | L    | •    |
|--------|------|------------|-----------|------|------|
| 616802 | 3/4" | 200 - 800  | 150 - 600 | 1140 | 9000 |
| 616803 | 3/4" | 300 - 1000 | 200 - 750 | 1470 | 9800 |

<sup>\*</sup> Images of products are symbolic. All dimensions are in mm, and weight in grams. All listed dimensions may vary in tolerance.

#### Usage (pictures)









## Photo (pictures)













# Related products

Click type torque wrench

Torque wrench

## Safety (pictures)