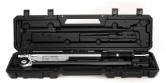

# Industrial torque wrench

265

#### Product features

- robust construction gives accurate results, to  $\pm$ /-4%, even in arduous working conditions.
- every wrench supplied with a calibration certificate according to ISO 9000:2000
- the large break angle improves accuracy by reducing the possibility of over torqueing
- Cam control of the mechanism gives a controlled break which prevent overtightening of the screw.
- Torque application: both way, but always apply in direction specified on torque wrench handle
- for right and left threaded screws
- dual scaled, N.m and lbf.ft
- made according to standard ISO 6789