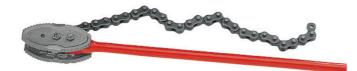

# Chain pipe wrenches

#### Product features

- material: premium plus carbon steel
- jaws and tube drop forged
- serrated jaws with induction hardened teeth
- possibility of rotating the jaw
- surface finish: lacquered tube, other parts anticorrosion oiled
- the chain can withstand extremely high loads

|        | @  | O_max | L    | <b>1</b> |
|--------|----|-------|------|----------|
| 601530 | 4  | 160   | 815  | 6735     |
| 601531 | 6  | 200   | 965  | 9238     |
| 601532 | 8  | 300   | 1130 | 13000    |
| 601533 | 12 | 400   | 1290 | 18000    |