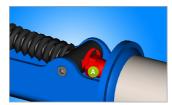

## 用途 (pictures)

With a wrench unscrew the nut M8 (A) from the lever handle. ATTENTION while unscrewing: Spring is compressed and may pop out.

Push the handle towards the jaw and pull out the handle lever (B) from the lever guide, then remove the spring (C).