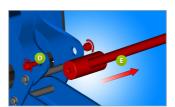

Screw new setting nut M8 (H) to about half-way along the handle lever.

Push the setting nut M8 (I) through the guide lever and with wrench 13 attach a new hex M8. While detain the nut wrench M8 (J) with other 13 wrench. Screw hex nut M8 so that there is a little gap between it and guide lever and that it is possible to screw or unscrew the nut.