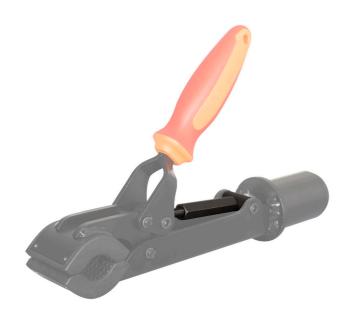

## 

使用螺□更□□簧,可以在□合□□整□□的打开幅度和□□力度。无需使用任何扳手,直接用手旋□螺□。

| 623205 | 134 |
|--------|-----|

<sup>\*</sup> Images of products are symbolic. All dimensions are in mm, and weight in grams. All listed dimensions may vary in tolerance.