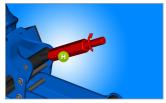

Screw new setting nut M8 (H) to about half-way along the handle lever.

Push the setting nut M8 (I) through the guide lever and with wrench 13 attach a new hex M8. While detain the nut wrench M8 (J) with other 13 wrench. Screw hex nut M8 so that there is a little gap between it and guide lever and that it is possible to screw or unscrew the nut.