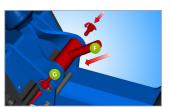

## 用途 (pictures)

With a wrench unscrew the nut M8 (A) from the lever handle. ATTENTION while unscrewing: Spring is compressed and may pop out.

Push the handle towards the jaw and pull out the handle lever (B) from the lever guide, then remove the spring (C).