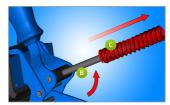

Unscrew the screws M4 (D) from the handle and remove the lever handle (E) which will not be required for the system with the screw.

Insert new lever handle (shorter) (F) between the metal parts of the handle and fasten it on the handle with two screws M4 (G).