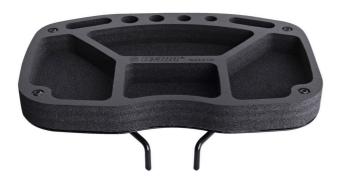

## Profiles

Product features

- Tool tray is distinguished by nicely separated opened drawers with additional space for hanging different tools. Tray fits with all the Unior stands.
- The 1693.3 new tool tray consists out of a strong thin metal plate with two rails and an stylish SOS foam tray.
- The foam tray is interchangeable, item code 1693.6.
- The tool tray fits into the new generation of 1693 stands (made after July 2014).
- Check with you local distributor for compatibility.