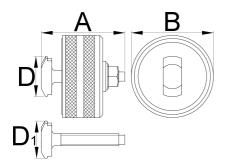

## 配置文件

|        | A  | В  | D    | D1   |    |     |
|--------|----|----|------|------|----|-----|
| 623085 | 55 | 54 | 26,6 | 24,5 | 13 | 318 |

<sup>\*</sup> Images of products are symbolic. All dimensions are in mm, and weight in grams. All listed dimensions may vary in tolerance.