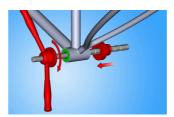

## 用途 (pictures)

To remove the bearing cup from the bike frame, screw the nut as long as the puller does not completely extracts the cup from the frame. Repeat steps on opposite side.

Assemble bottom bracket cups and our bearing cup press tool (item 1680/4) as shown. Turn handles of the bearing cup press, making sure the cups are always aligned. Continue pressing until each cup is completely pressed into the frame.