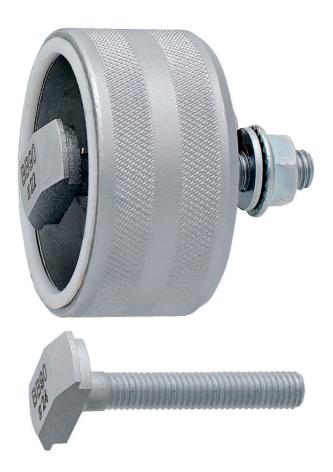

## BB900000

1625/2BB90



## 配置文件







|        | A  | В  | D    | D1   |    |     |
|--------|----|----|------|------|----|-----|
| 623085 | 55 | 54 | 26,6 | 24,5 | 13 | 318 |

<sup>\*</sup> Images of products are symbolic. All dimensions are in mm, and weight in grams. All listed dimensions may vary in tolerance.

## 用途 (pictures)





To remove the bearing cup from the bike frame, screw the nut as long as the puller does not completely extracts the cup from the frame. Repeat steps on opposite side.



Assemble bottom bracket cups and our bearing cup press tool (item 1680/4) as shown. Turn handles of the bearing cup press, making sure the cups are always aligned. Continue pressing until each cup is completely pressed into the frame.

## 配件



Plastic ring for 1625/2BB90



Guide head for 1625/2BB90