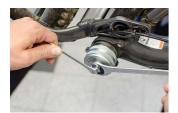

## 用途 (pictures)

To remove the bearing cup from the bike frame, screw the nut as long as the puller does not completely extracts the cup from the frame. Repeat steps on opposite side.

Assemble bottom bracket cups and our bearing cup press tool (item 1680/4) as shown. Turn handles of the bearing cup press, making sure the cups are always aligned. Continue pressing until each cup is completely pressed into the frame.