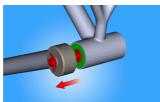

## 用途 (pictures)

To remove the bearing cup from the bike frame, screw the nut as long as the puller does not completely extracts the cup from the frame. Repeat steps on opposite side.

Assemble bottom bracket cups and our bearing cup press tool (item 1680/4) as shown. Turn handles of the bearing cup press, making sure the cups are always aligned. Continue pressing until each cup is completely pressed into the frame.