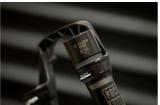

orresponding to specific stanchion diameter, and is compatible with both flangeless and flanged seals, making them compatible with most modern forks.
- Better compatibility is the biggest virtue of the newest version of this tool, but it also has laser engraved logos & spec, which will stay clearly visible for extended period of time.



|        | 1  | D    | L  | •   |
|--------|----|------|----|-----|
| 627753 | 30 | 29.4 | 87 | 92  |
| 627754 | 32 | 31.4 | 87 | 102 |
| 627755 | 34 | 33.4 | 87 | 114 |
| 627756 | 35 | 34.4 | 87 | 119 |
| 627757 | 36 | 35.4 | 87 | 125 |
| 629034 | 37 | 36.4 | 87 | 132 |
| 629035 | 38 | 37.4 | 87 | 119 |
| 627758 | 40 | 39.4 | 87 | 151 |

<sup>\*</sup> Ürünlerin resimleri semboliktir. Bütün boyutlar mm ve ağırlık gram cinsindendir.

## Usage (pictures)