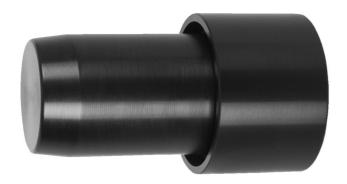

## Product features

- Fork seal driver tool is specially designed for dust seal installation on the suspension forks. The drivers are designed to use the forks bushing as a guide, eliminating crocked seal installation, and ensuring perfect fit of the seal. The tool is made from reinforced plastic and does not damage the seal or the fork housing during the installation. Available in different sizes, each of them corresponding to specific stanchion diameter, and is compatible with both flangeless and flanged seals, making them compatible with most modern forks.
- Better compatibility is the biggest virtue of the newest version of this tool, but it also has laser engraved logos & spec, which will stay clearly visible for extended period of time.