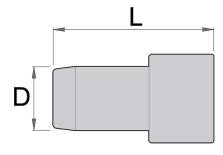

|        | 1  | D    | L  | •   |
|--------|----|------|----|-----|
| 627753 | 30 | 29.4 | 87 | 92  |
| 627754 | 32 | 31.4 | 87 | 102 |
| 627755 | 34 | 33.4 | 87 | 114 |
| 627756 | 35 | 34.4 | 87 | 119 |
| 627757 | 36 | 35.4 | 87 | 125 |
| 629034 | 37 | 36.4 | 87 | 132 |
| 629035 | 38 | 37.4 | 87 | 119 |
| 627758 | 40 | 39.4 | 87 | 151 |