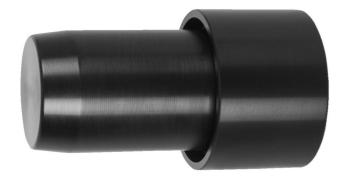

## Product features

- Fork seal driver tool is specially designed for dust seal installation on the suspension forks. The drivers are designed to use the forks bushing as a guide, eliminating crocked seal installation, and ensuring perfect fit of the seal. The tool is made from reinforced plastic and does not damage the seal or the fork housing during the installation. Available in different sizes, each of them corresponding to specific stanchion diameter, and is compatible with both flangeless and flanged seals, making them compatible with most modern forks.
- Better compatibility is the biggest virtue of the newest version of this tool, but it also has laser engraved logos & spec, which will stay clearly visible for extended period of time.

|        | <b>*</b> | D    | L  |     |
|--------|----------|------|----|-----|
| 627753 | 30       | 29.4 | 87 | 92  |
| 627754 | 32       | 31.4 | 87 | 102 |
| 627755 | 34       | 33.4 | 87 | 114 |
| 627756 | 35       | 34.4 | 87 | 119 |
| 627757 | 36       | 35.4 | 87 | 125 |
| 629034 | 37       | 36.4 | 87 | 132 |
| 629035 | 38       | 37.4 | 87 | 119 |
| 627758 | 40       | 39.4 | 87 | 151 |