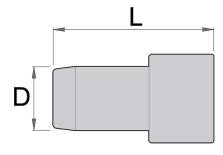

|        | <b>*</b> | D    | L  |     |
|--------|----------|------|----|-----|
| 627753 | 30       | 29.4 | 87 | 92  |
| 627754 | 32       | 31.4 | 87 | 102 |
| 627755 | 34       | 33.4 | 87 | 114 |
| 627756 | 35       | 34.4 | 87 | 119 |
| 627757 | 36       | 35.4 | 87 | 125 |
| 629034 | 37       | 36.4 | 87 | 132 |
| 629035 | 38       | 37.4 | 87 | 119 |
| 627758 | 40       | 39.4 | 87 | 151 |