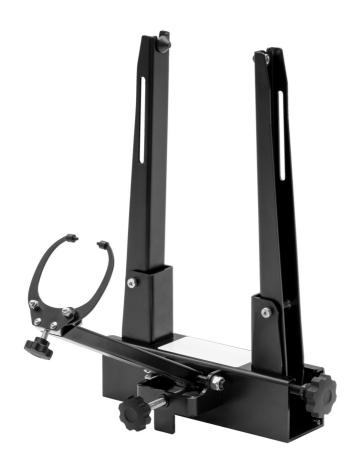

### 

We redesigned many of its features. The base has been made stronger for improved precision and we also added conical one-size-fits-all magnetic thru-axles adapters that can be stored anywhere on the base. The arms have been made longer to accommodate 29+ wheels better and the calipers widened accordingly. Threads, springs and bearings were all revised resulting in smoother operation plus less frequent calibration. Additionally, we include white high-gloss stickers you can apply to the base and caliper arm to improve background contrast, making it easier than ever to use.

#### Here is a full list of the improvements.

- Stronger base for improved precision
- Longer and redesigned upright arms for improved clearance of 29+ wheels and truing precision
- Wider calipers for increased clearance of 29+ wheels
- Accommodates wider axles, works with through axle hubs up to 197mm width (include the use of adapters). Max. arm opening 230mm (without the use of adapters).
- New bearings on the upright arm adjust axle are spring loaded for improved precision and reduced frequency of calibration
- Redesigned caliper tips for easier radial truing
- Revised threads and springs for smoother operation
- 8mm bench mount holes at the bottom, 268 mm center to center
- Slicker design, all black
- Comes with conical magnetic through axle adapters one size fits all (12, 15 and 20). The
  adapters are now magnetic and can be affixed anywhere on the base. Features a bolt for
  more permanent fix on the upright arms.
- Includes white high gloss stickers, covering the base and caliper arm, for improved background contrast (stickers are not preapplied)