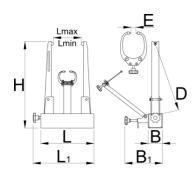

|        | D₹  | E₹ | ĹŢ | LŦ  | Н   | L   | L1  | <b>1</b> |
|--------|-----|----|----|-----|-----|-----|-----|----------|
| 629297 | 390 | 40 | 40 | 226 | 485 | 298 | 342 | 7165     |

<sup>\*</sup> Images of products are symbolic. All dimensions are in mm, and weight in grams. All listed dimensions may vary in tolerance.