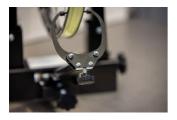

#### Here is a full list of the improvements.

- Stronger base for improved precision
- Longer and redesigned upright arms for improved clearance of 29+ wheels and truing precision
- Wider calipers for increased clearance of 29+ wheels
- Accommodates wider axles, works with through axle hubs up to 197mm width (include the use of adapters). Max. arm opening 230mm (without the use of adapters).
- New bearings on the upright arm adjust axle are spring loaded for improved precision and reduced frequency of calibration
- Redesigned caliper tips for easier radial truing
- Revised threads and springs for smoother operation
- 8mm bench mount holes at the bottom, 268 mm center to center
- Slicker design, all black
- Comes with conical magnetic through axle adapters one size fits all (12, 15 and 20). The
  adapters are now magnetic and can be affixed anywhere on the base. Features a bolt for
  more permanent fix on the upright arms.
- Includes white high gloss stickers, covering the base and caliper arm, for improved background contrast (stickers are not preapplied)