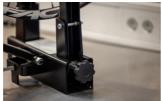

### 

We redesigned many of its features. The base has been made stronger for improved precision and we also added conical one-size-fits-all magnetic thru-axles adapters that can be stored anywhere on the base. The arms have been made longer to accommodate 29+ wheels better and the calipers widened accordingly. Threads, springs and bearings were all revised resulting in smoother operation plus less frequent calibration. Additionally, we include white high-gloss stickers you can apply to the base and caliper arm to improve background contrast, making it easier than ever to use.

#### Here is a full list of the improvements.

- Stronger base for improved precision
- Longer and redesigned upright arms for improved clearance of 29+ wheels and truing precision
- Wider calipers for increased clearance of 29+ wheels
- Accommodates wider axles, works with through axle hubs up to 197mm width (include the use of adapters). Max. arm opening 230mm (without the use of adapters).
- New bearings on the upright arm adjust axle are spring loaded for improved precision and reduced frequency of calibration
- Redesigned caliper tips for easier radial truing
- Revised threads and springs for smoother operation
- 8mm bench mount holes at the bottom, 268 mm center to center
- Slicker design, all black
- Comes with conical magnetic through axle adapters one size fits all (12, 15 and 20). The
  adapters are now magnetic and can be affixed anywhere on the base. Features a bolt for
  more permanent fix on the upright arms.
- Includes white high gloss stickers, covering the base and caliper arm, for improved background contrast (stickers are not preapplied)