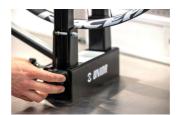

### 

We redesigned many of its features. The base has been made stronger for improved precision and we also added conical one-size-fits-all magnetic thru-axles adapters that can be stored anywhere on the base. The arms have been made longer to accommodate 29+ wheels better and the calipers widened accordingly. Threads, springs and bearings were all revised resulting in smoother operation plus less frequent calibration. Additionally, we include white high-gloss stickers you can apply to the base and caliper arm to improve background contrast, making it easier than ever to use.

#### Here is a full list of the improvements.

- Stronger base for improved precision
- Longer and redesigned upright arms for improved clearance of 29+ wheels and truing precision
- Wider calipers for increased clearance of 29+ wheels
- Accommodates wider axles, works with through axle hubs up to 197mm width (include the use of adapters). Max. arm opening 230mm (without the use of adapters).
- New bearings on the upright arm adjust axle are spring loaded for improved precision and reduced frequency of calibration
- Redesigned caliper tips for easier radial truing
- Revised threads and springs for smoother operation
- 8mm bench mount holes at the bottom, 268 mm center to center
- Slicker design, all black
- Comes with conical magnetic through axle adapters one size fits all (12, 15 and 20). The
  adapters are now magnetic and can be affixed anywhere on the base. Features a bolt for
  more permanent fix on the upright arms.
- Includes white high gloss stickers, covering the base and caliper arm, for improved background contrast (stickers are not preapplied)