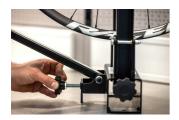

### 

We redesigned many of its features. The base has been made stronger for improved precision and we also added conical one-size-fits-all magnetic thru-axles adapters that can be stored anywhere on the base. The arms have been made longer to accommodate 29+ wheels better and the calipers widened accordingly. Threads, springs and bearings were all revised resulting in smoother operation plus less frequent calibration. Additionally, we include white high-gloss stickers you can apply to the base and caliper arm to improve background contrast, making it easier than ever to use.

#### Here is a full list of the improvements.

- Stronger base for improved precision
- Longer and redesigned upright arms for improved clearance of 29+ wheels and truing precision
- Wider calipers for increased clearance of 29+ wheels
- Accommodates wider axles, works with through axle hubs up to 197mm width (include the use of adapters). Max. arm opening 230mm (without the use of adapters).
- New bearings on the upright arm adjust axle are spring loaded for improved precision and reduced frequency of calibration
- Redesigned caliper tips for easier radial truing
- Revised threads and springs for smoother operation
- 8mm bench mount holes at the bottom, 268 mm center to center
- Slicker design, all black
- Comes with conical magnetic through axle adapters one size fits all (12, 15 and 20). The
  adapters are now magnetic and can be affixed anywhere on the base. Features a bolt for
  more permanent fix on the upright arms.
- Includes white high gloss stickers, covering the base and caliper arm, for improved background contrast (stickers are not preapplied)

#### Compatibility:

- Accepts wheels from 16 to 29+ inch with or without tire.
- Supports solid, quick release and through axle hubs
- Through axle hubs are supported with use of the adapters (included with truing stand)
- One pair of through axle adapters support all sizes of through axles