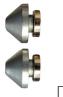

#### Here is a full list of the improvements.

- Stronger base for improved precision
- Longer and redesigned upright arms for improved clearance of 29+ wheels and truing precision
- Wider calipers for increased clearance of 29+ wheels
- Accommodates wider axles, works with through axle hubs up to 197mm width (include the use of adapters). Max. arm opening 230mm (without the use of adapters).
- New bearings on the upright arm adjust axle are spring loaded for improved precision and reduced frequency of calibration
- Redesigned caliper tips for easier radial truing
- Revised threads and springs for smoother operation
- 8mm bench mount holes at the bottom, 268 mm center to center
- Slicker design, all black
- Comes with conical magnetic through axle adapters one size fits all (12, 15 and 20). The
  adapters are now magnetic and can be affixed anywhere on the base. Features a bolt for
  more permanent fix on the upright arms.
- Includes white high gloss stickers, covering the base and caliper arm, for improved background contrast (stickers are not preapplied)

#### Compatibility:

- Accepts wheels from 16 to 29+ inch with or without tire.
- Supports solid, quick release and through axle hubs
- Through axle hubs are supported with use of the adapters (included with truing stand)
- One pair of through axle adapters support all sizes of through axles