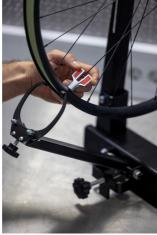

#### Here is a full list of the improvements.

- Stronger base for improved precision
- Longer and redesigned upright arms for improved clearance of 29+ wheels and truing precision
- Wider calipers for increased clearance of 29+ wheels
- Accommodates wider axles, works with through axle hubs up to 197mm width (include the use of adapters). Max. arm opening 230mm (without the use of adapters).
- New bearings on the upright arm adjust axle are spring loaded for improved precision and reduced frequency of calibration
- Redesigned caliper tips for easier radial truing
- Revised threads and springs for smoother operation
- 8mm bench mount holes at the bottom, 268 mm center to center
- Slicker design, all black
- Comes with conical magnetic through axle adapters one size fits all (12, 15 and 20). The
  adapters are now magnetic and can be affixed anywhere on the base. Features a bolt for
  more permanent fix on the upright arms.
- Includes white high gloss stickers, covering the base and caliper arm, for improved background contrast (stickers are not preapplied)

#### Compatibility:

- Accepts wheels from 16 to 29+ inch with or without tire.
- Supports solid, quick release and through axle hubs
- Through axle hubs are supported with use of the adapters (included with truing stand)
- One pair of through axle adapters support all sizes of through axles