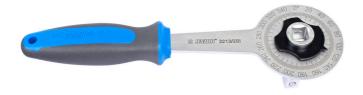

## Hoekmeter

2213/2BI

## Product attributen

- this is used for screws on the heads of motors where car manufacturers prescribe that, as well as fastening the screws to the prescribed torque, fastening at a certain angle is also required
- if your space is limited, you can also use an extension to obtain the required height
- the scale is 360°, divided into 2° angles

## How to use the tool:

 hold the angle scale by its small handle to avoid rotation during screw joining, set the indicator to zero and then fasten the screw at the prescribed angle with another tool from the 1/2" product range (e.g. a hinge handle which is longer, because the forces are considerable)