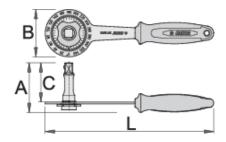

|        | L   | В  | A  | C  | •   |
|--------|-----|----|----|----|-----|
| 622815 | 270 | 75 | 80 | 63 | 428 |

<sup>\*</sup> Afbeeldingen van producten zijn symbolisch. Alle afmetingen zijn in mm en gewicht in gram. Alle vermelde afmetingen kunnen variëren in tolerantie.