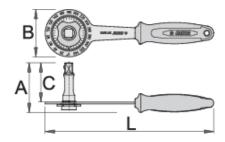

|        | L   | В  | A  | C  | •   |
|--------|-----|----|----|----|-----|
| 622815 | 270 | 75 | 80 | 63 | 428 |

<sup>\*</sup> Afbeeldingen van producten zijn symbolisch. Alle afmetingen zijn in mm, en het gewicht in grammen. Alle vermelde afmetingen kunnen variëren in tolerantie.