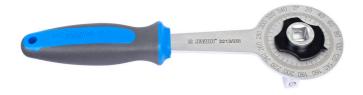

## hoekmeter

2213/2BI

## Product attributen

- this is used for screws on the heads of motors where car manufacturers prescribe that, as well as fastening the screws to the prescribed torque, fastening at a certain angle is also required
- if your space is limited, you can also use an extension to obtain the required height
- the scale is 360°, divided into 2° angles

## Hoe het gereedschap te gebruiken :

 hold the angle scale by its small handle to avoid rotation during screw joining, set the indicator to zero and then fasten the screw at the prescribed angle with another tool from the 1/2" product range (e.g. a hinge handle which is longer, because the forces are considerable)