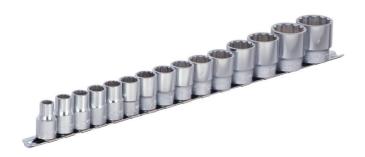

# Socket set 1/2" on rail

# 190H12P15

# Set includes:

- 15x socket 1/2", 12 point (article 190/1 12P) dim. 10, 12, 13, 14, 15, 16, 17, 18, 19, 21, 22, 24, 27, 30, 32
- 1x rail, lenght 450mm

| Product name            | SKU    | Article   | Dimensions                                                 | Quantity |
|-------------------------|--------|-----------|------------------------------------------------------------|----------|
| Socket set 1/2" on rail | 622635 | 190H12P15 | 10 - 32                                                    | 15       |
| Socket 1/2", 12 point   |        | 190/1 12p | 10, 12, 13, 14, 15, 16, 17, 18, 19, 21, 22, 24, 27, 30, 32 | 15       |
| Rail for sockets 1/2"   |        | 190H      | 450                                                        | 1        |