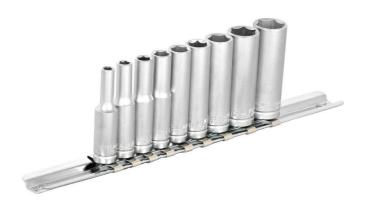

# Socket set 1/4", long type on rail

#### Set includes:

- 9x Socket 1/4", long type, 6 point (article 188/2L6P) dim. 4, 5, 6, 7, 8, 9, 10, 12, 13
- 1x rail, lenght 205mm

| Product name                       | SKU    | Article  | Dimensions                   | Quantity |
|------------------------------------|--------|----------|------------------------------|----------|
| Socket set 1/4", long type on rail | 622629 | 188H6LP9 | 4 - 13                       | 10       |
| Socket 1/4", long type, 6 point    |        | 188/2L6p | 4, 5, 6, 7, 8, 9, 10, 12, 13 | 9        |
| Rail for 1/4" sockets              |        | 188H     | 205                          | 1        |