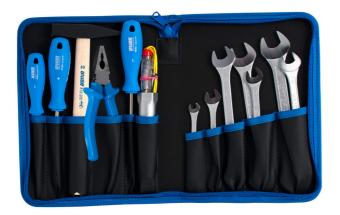

## Tool set in artificial leather bag

## 902/2

## Profiles

| Product name                       | SKU    | Article | Dimensions                                                      | Quantity |
|------------------------------------|--------|---------|-----------------------------------------------------------------|----------|
| Tool set in artificial leather bag | 601968 | 902/2   | -                                                               | 14       |
| Open end wrench                    | JC     | 110/1   | 6 x 7, 8 x 9, 10 x 11, 12 x<br>13, 14 x 15, 16 x 17, 18 x<br>19 | 7        |
| Spark plug wrench                  | B1     | 185/2   | 21x115                                                          | 1        |
| Combination pliers                 |        | 406/4G  | 160                                                             | 1        |
| Car light tester 6 - 12/24 V       |        | 631     | 6 - 12                                                          | 1        |
| Flat screwdriver                   |        | 605NI   | 0.8 x 4.0x100, 1.0 x<br>5.5x125                                 | 2        |

| Product name              | SKU | Article | Dimensions | Quantity |
|---------------------------|-----|---------|------------|----------|
| Crosstip (PH) screwdriver |     | 615NI   | PH 2x100   | 1        |
| Locksmiths` hammer        |     | 812     | 200        | 1        |