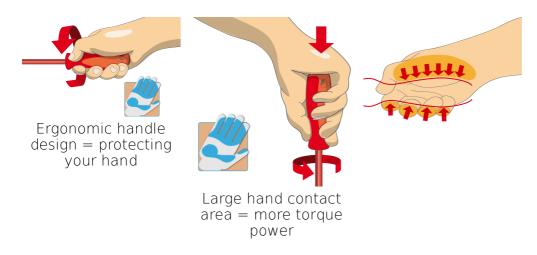

--|------------|-------------------------------------|----------|
| Set of insulated crosstip<br>screwdriver VDETBI in SOS tool<br>tray | 621802 | 964VDE8B   | -                                   | 8        |
| Crosstip (PH) screwdriver with insulated blade, VDE TBI             |        | 613VDETBI  | PH0x60, PH1x80,<br>PH2x100, PH3x150 | 4        |
| Double-crosstip (PZ) screwdriver with insulated blade, VDE TBI      |        | 623VDETBI  | PZ0x60, PZ1x80,<br>PZ2x100, PZ3x150 | 4        |
| SOS tool tray for 964VDE8B                                          |        | VL964VDE8B | 188x364x30                          | 1        |

<sup>\*</sup> Images of products are symbolic. All dimensions are in mm, and weight in grams. All listed dimensions may vary in tolerance.

## Usage (pictures)



# Safety tips



- VDE tools that have several parts, have to be assembled correctly before use.
- When working with VDE tools avoid contact with water.



 Don't use tools that shows sign of wear and have the second layer of plastic visible.