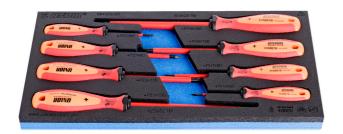

# Set of insulated crosstip screwdriver VDETBI in SOS tool tray

### Set includes:

- 4x crosstip (PH) screwdriver with insulated blade, VDE TBI (article 613VDETBI) dim. PH 0x60, PH 1x80, PH 2x100, PH 3x150
- 4x double-crosstip (PZ) screwdriver with insulated blade, VDE TBI (article 623VDETBI) dim.
  PZ 0x60, PZ 1x80, PZ 2x100, PZ 3x150

| Product name                                                        | SKU    | Article    | Dimensions                          | Quantity |
|---------------------------------------------------------------------|--------|------------|-------------------------------------|----------|
| Set of insulated crosstip<br>screwdriver VDETBI in SOS tool<br>tray | 621802 | 964VDE8B   | -                                   | 8        |
| Crosstip (PH) screwdriver with insulated blade, VDE TBI             |        | 613VDETBI  | PH0x60, PH1x80,<br>PH2x100, PH3x150 | 4        |
| Double-crosstip (PZ) screwdriver with insulated blade, VDE TBI      |        | 623VDETBI  | PZ0x60, PZ1x80,<br>PZ2x100, PZ3x150 | 4        |
| SOS tool tray for 964VDE8B                                          |        | VL964VDE8B | 188x364x30                          | 1        |