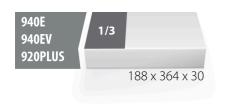

### 

- Tool tray dimension: 188 x 364 x 30 mm
- Compatible with drawers of Eurostyle, Eurovision, Euromotion, Europlus and Hercules (front drawers) line

| 0000                    | SKU    | 文章         | 尺寸                                  | 数量 |
|-------------------------|--------|------------|-------------------------------------|----|
| SOS工具托□装VDETBI□□□□□□□□□ | 621802 | 964VDE8B   | -                                   | 8  |
| VDE TBI □□□□(PH)螺□刀     |        | 613VDETBI  | PH0x60, PH1x80,<br>PH2x100, PH3x150 | 4  |
| VDE TBI(PH)螺_刀          |        | 623VDETBI  | PZ0x60, PZ1x80,<br>PZ2x100, PZ3x150 | 4  |
| 964VDE8B的SOS工具托[]       |        | VL964VDE8B | 188x364x30                          | 1  |