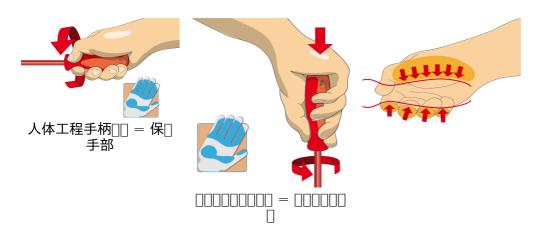

## 用途 (pictures)

# Safety tips

• VDE tools that have several parts, have to be assembled correctly before use.

• When working with VDE tools avoid contact with water.

• Don't use tools that shows sign of wear and have the second layer of plastic visible.