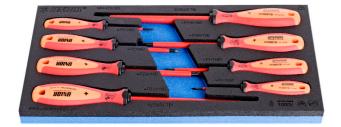

# SOS工具托\_\_装VDETBI\_\_\_\_\_

#### 964VDE8B

#### Set includes:

- 4x crosstip (PH) screwdriver with insulated blade, VDE TBI (article 613VDETBI) dim. PH 0x60, PH 1x80, PH 2x100, PH 3x150
- 4x double-crosstip (PZ) screwdriver with insulated blade, VDE TBI (article 623VDETBI) dim.
  PZ 0x60, PZ 1x80, PZ 2x100, PZ 3x150

| 0000                    | SKU    | 文章         | 尺寸                                  | 数量 |
|-------------------------|--------|------------|-------------------------------------|----|
| SOS工具托□装VDETBI□□□□□□□□□ | 621802 | 964VDE8B   | -                                   | 8  |
| VDE TBI □□□□(PH)螺□刀     |        | 613VDETBI  | PH0x60, PH1x80,<br>PH2x100, PH3x150 | 4  |
| VDE TBI(PH)螺_刀          |        | 623VDETBI  | PZ0x60, PZ1x80,<br>PZ2x100, PZ3x150 | 4  |
| 964VDE8B的SOS工具托[]       |        | VL964VDE8B | 188x364x30                          | 1  |