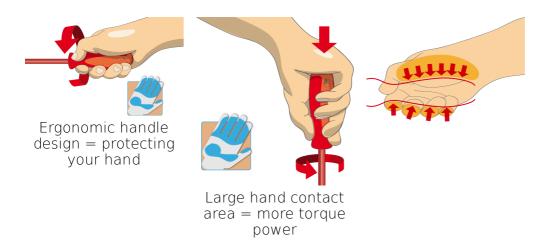

25, 1.0 x 5.5x125, |          |
|                                                           |        |            | 1.2 x 6.5x150, 1.2 x    |          |
|                                                           |        |            | 8.0x175, 1.6 x 10.0x200 |          |
| Voltage tester 220 - 250 V                                |        | 630VDE     | 0.5 x 3.0x140, 0.6 x    | 2        |
|                                                           |        |            | 3.5x180                 |          |
| SOS tool tray for 964VDE8A                                |        | VL964VDE8A | 374x364x30              | 1        |

<sup>\*</sup> Images of products are symbolic. All dimensions are in mm, and weight in grams. All listed dimensions may vary in tolerance.

### Usage (pictures)



## Safety tips



- VDE tools that have several parts, have to be assembled correctly before use.
- When working with VDE tools avoid contact with water.



Don't use tools that shows sign of wear and have the second layer of plastic visible.