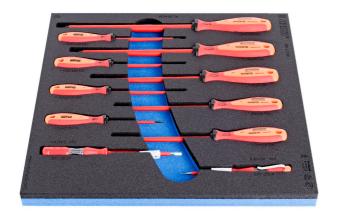

# Set of insulated flat screwdriver VDETBI in SOS tool tray

#### Set includes:

- 9x VDETBI electrician's screwdriver with insulated blade (article 603VDETBI) dim.
  0.4x2.5x75, 0.5x3.0x100, 0.6x3.5x100, 0.8x4.0x100, 1.0x4.5x125, 1.0x5.5x125, 1.2x6.5x150, 1.2x8.0x175, 1.6x10.0x200
- 2x voltage tester 220 250 V (article 630VDE) dim. 0.5x3.0x140, 0.6x3.5x180

| Product name                                              | SKU    | Article    | Dimensions              | Quantity |
|-----------------------------------------------------------|--------|------------|-------------------------|----------|
| Set of insulated flat screwdriver VDETBI in SOS tool tray | 621800 | 964VDE8A   | -                       | 11       |
| Electrician's screwdriver with insulated blade, VDE TBI   | 0      | 603VDETBI  | 0.4 x 2.5x75, 0.5 x     | 9        |
|                                                           |        |            | 3.0x100, 0.6 x 3.5x100, |          |
|                                                           |        |            | 0.8 x 4.0x100, 1.0 x    |          |
|                                                           |        |            | 4.5x125, 1.0 x 5.5x125, |          |
|                                                           |        |            | 1.2 x 6.5x150, 1.2 x    |          |
|                                                           |        |            | 8.0x175, 1.6 x 10.0x200 |          |
| Voltage tester 220 - 250 V                                |        | 630VDE     | 0.5 x 3.0x140, 0.6 x    | 2        |
|                                                           |        |            | 3.5x180                 |          |
| SOS tool tray for 964VDE8A                                |        | VL964VDE8A | 374x364x30              | 1        |