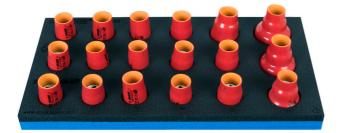

## SOS工具托[]装1/2"[]]套筒扳手套装

964VDE5

## Set includes:

18x insulated socket 1/2", 6 point (article 190/2VDEDP) dim. 8, 10, 11, 12, 13, 14, 15, 16, 17, 18, 19, 20, 21, 22, 24, 27, 30, 32

| 0000                    | SKU    | 文章      | 尺寸     | 数量 |
|-------------------------|--------|---------|--------|----|
| SOS工具托_]装1/2"[]]]套筒扳手套装 | 621790 | 964VDE5 | 8 - 32 | 18 |

| 0000             | SKU | 文章         | 尺寸                                                                          | 数量 |
|------------------|-----|------------|-----------------------------------------------------------------------------|----|
| 1/2"000          |     | 190/2VDEDP | 8, 10, 11, 12, 13, 14, 15,<br>16, 17, 18, 19, 20, 21, 22,<br>24, 27, 30, 32 | 18 |
| 964VDE5的SOS工具托[] |     | VL964VDE5  | 188x364x30                                                                  | 1  |