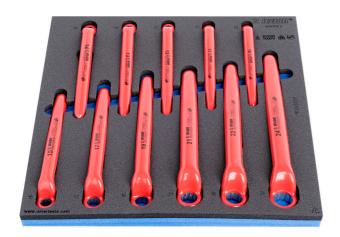

## Set includes:

• 11x insulated single offset ring wrench (article 180/2VDEDP) dim. 10, 11, 12, 13, 14, 15, 17, 19, 21, 22, 24

| 0000             | SKU    | 文章         | 尺寸                                            | 数量 |
|------------------|--------|------------|-----------------------------------------------|----|
| SOS工具托□装□□梅花扳手套装 | 621784 | 964VDE2    | 10 - 24                                       | 11 |
|                  | ©      | 180/2VDEDP | 10, 11, 12, 13, 14, 15, 17,<br>19, 21, 22, 24 | 11 |
| 964VDE2的SOS工具托□  |        | VL964VDE2  | 374x364x30                                    | 1  |